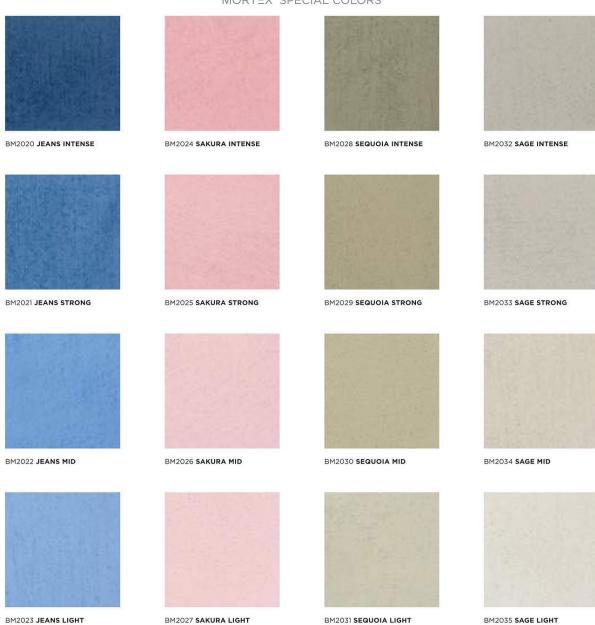

## **Specifications**

Available in sizes:

180 x 110 x 76 cm

200 x 110 x 76 cm

220 x 110 x 76 cm

240 x 120 x 76 cm

260 x 120 x 76 cm

And in different colours:

### MORTEX\* SPECIAL COLORS

MORTEX\* is a registered trademark created & manufactured by Beal International s.a.