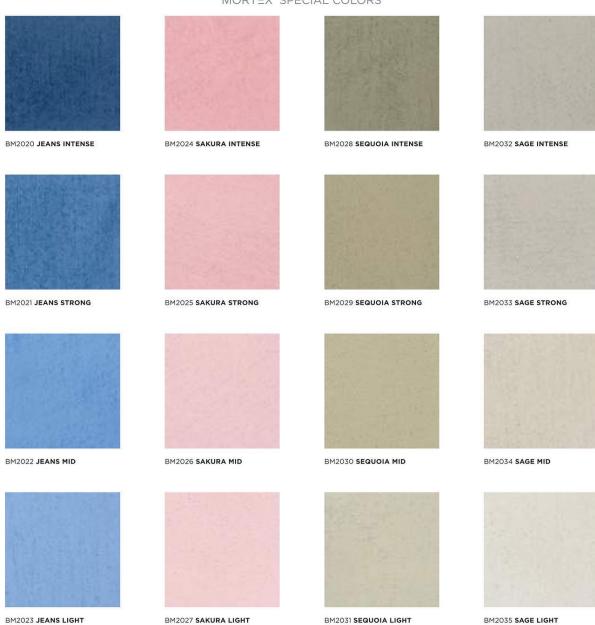

#### **Specifications**

Available sizes: 85 x 74 x 36 cm 85 x 74 x 41 cm

And in different colours:

## MORTEX\* SPECIAL COLORS

MORTEX\* is a registered trademark created & manufactured by Beal International s.a.