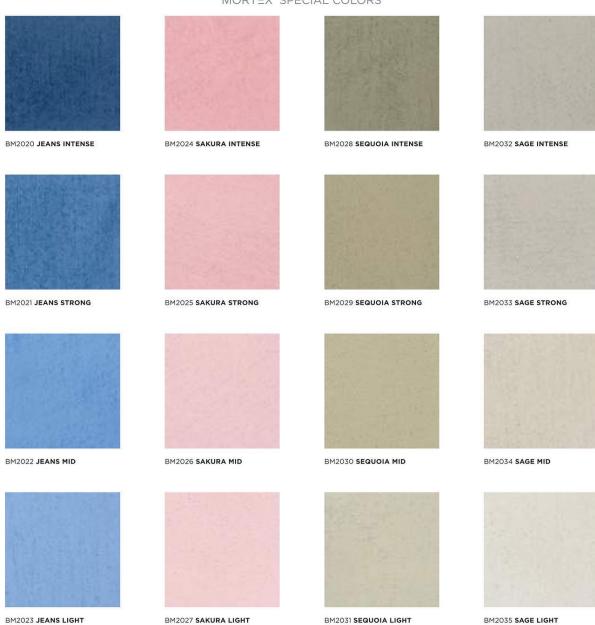

#### **Specifications**

Available in sizes:

200 x 110 x 76 cm

220 x 110 x 76 cm

240 x 120 x 76 cm

260 x 120 x 76 cm

And in different colours:

#### MORTEX\* SPECIAL COLORS

MORTEX\* is a registered trademark created & manufactured by Beal International s.a.