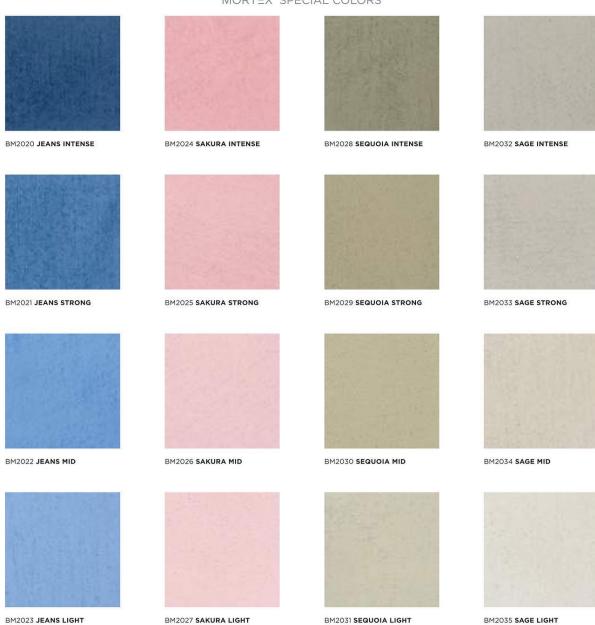

## **Specifications**

Available in sizes: 95 x 72 x 36 cm 95 x 72 x 41 cm

And in different colours:

### MORTEX\* SPECIAL COLORS

MORTEX\* is a registered trademark created & manufactured by Beal International s.a.